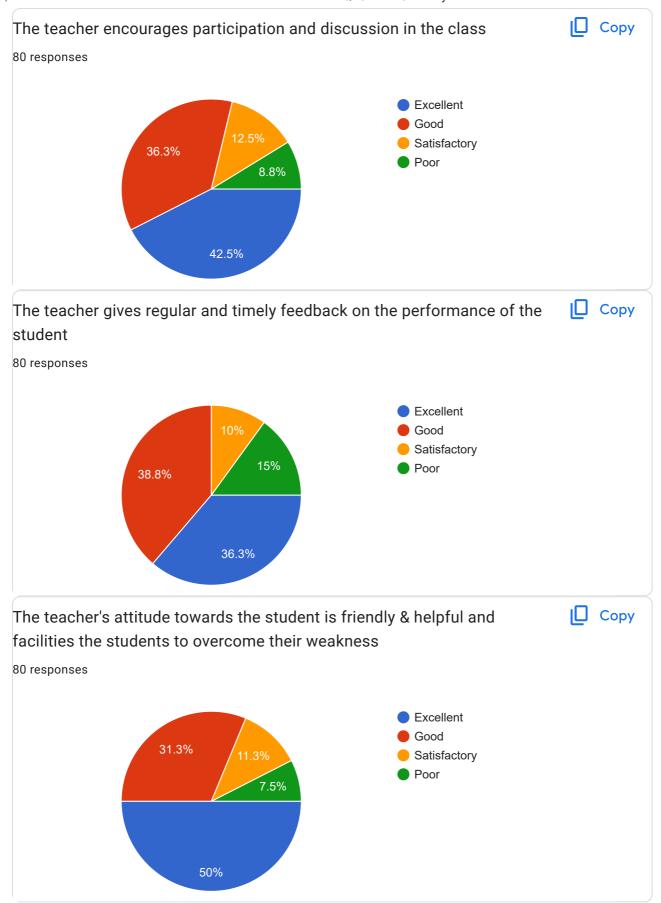

## Suggestion(s) if any 80 responses No No suggestions Nο **Nothing** More of Practical learning should be done. Need more teachers in the department for the proper conduct of classes Motivation lecture for their goals by our teacher also gave one class in a week. Teaching quality need good Teacher should try to deal the contemporary news in class which have linked with the topic in our syllabus. All things going good so I have no any suggestion Along with teaching, teachers should also write. All is well/satisfactory Teacher are not understand the emotio of students.sometimes teacher became very selfish for personal reasons Very burst NA Teachers should teach something that is beyond from syllabus Campus environment should be improved Communication should be better between the students and the teachers Sab thik thak hai Weekly quiz arrangements in the class

teachers should tolerate if students are coming late.

More focus on devloping answer writing skills and communication skills of the students

It's all good

It was my pleasure to have learnt the subject by you.

Due to worst teaching methods students took the less interest and also have few attendance

Change Priyanka kumari,Ajit Kumar and some more teachers from bca department so that no lab facility no extra curricular activities nothing is done in class towards teacher they did not teach and talk about job and job related

I request to all teacher please cover our syllabus in better way

I request to all teachers please cover our syllabus in better way.

No, just want to make teachers to do fair evaluation in internal marks

Overall Moderate

Syllabus should be timely completed

Not any suggestions

Not any suggestions

All good ...

Teacher's need to listen students too and this is only done when they behave with less ego.

In the teaching style of all faculties, the theoretical part is effective but the practical part is very weak. They need to put more emphasis on the practical part, at least in the practical subjects.

All good.

.

There are certain teachers who do not acknowledge students well and communication is not upto the mark and if that is eliminated then overall it's a good learning place

Faculties must focus on teaching irrespective of college politics discussion They must encourage us to become a better person and responsible

None

Infrastructure required repair

There must be appointment for new faculty in vacant position

I'm sure Shivani ma'am will definitely become one the most admirable professor in times to come.

Everything is good no suggestion required

Should focus beyond syllabus also.

give them training for atleast 3 month of teaching aptitude, just like they do in B.ed

**Nothing** 

Provide various tools like projecter and multimedias

Faculties need to focus more on parctical

They are the best

Good

No any suggestion, blessed to have him as my faculty.

There is timeline conduct of lectures and practical and teachers are well prepared for the lecture.

We need teacher taught us like we feel better when we read the subject where not single doubt left also try to taught us in simplified way and they try to break complex topic or matter in lucid way and in that way they delivered their lecture where students can easily understand.

nil

Using new technologies to improve teaching methods.

No any suggestions

Library has old books

Enhance pronunciation and teaching skills and abilities

Teachers have not taught syllabus in applicative manner. Some of the teachers come with their prepared notes and they just read that notes. Some of them have good command on their papers. Some are busy in just sending notes and pdfs. New generation teachers know how to teach students in applicative manner. Finally I would say that you can only pass the university exam by the method of teaching that adopted by teachers but if somone wants to clear

competitive exam he/she should work on own and go for self study and other materials such as YouTube and Online Study.

- 1. Teacher have to well prepared..
- 2. Encourage students other fields and skill.

Not Specific.

All good

#Teachers should adopt a practical approach of teaching.

#Not just teaching theoretical knowledge only, it should be applied and solved in the numerical problems classroom.

#Overall all teachers of our departments are good.

Modern resources and tools should be provide to teachers.so that they can teach effectively.

|          | Date         |      |   |   |   |   |   |   |    |   |    |    |   |    |   |  |  |
|----------|--------------|------|---|---|---|---|---|---|----|---|----|----|---|----|---|--|--|
|          | 80 responses |      |   |   |   |   |   |   |    |   |    |    |   |    |   |  |  |
|          |              |      |   |   |   |   |   |   |    |   |    |    |   |    |   |  |  |
|          | Dec 2000     | 3    |   |   |   |   |   |   |    |   |    |    |   |    |   |  |  |
|          | Apr 2024     | 5    |   |   |   |   |   |   |    |   |    |    |   |    |   |  |  |
| May 2024 | 4 21         | 5    | 5 | 6 | 3 | 7 | 3 | 8 | 15 | 9 | 19 | 10 | 4 | 11 | 5 |  |  |
|          | may 2024     | 12 3 |   |   |   |   |   |   |    |   |    |    |   |    |   |  |  |