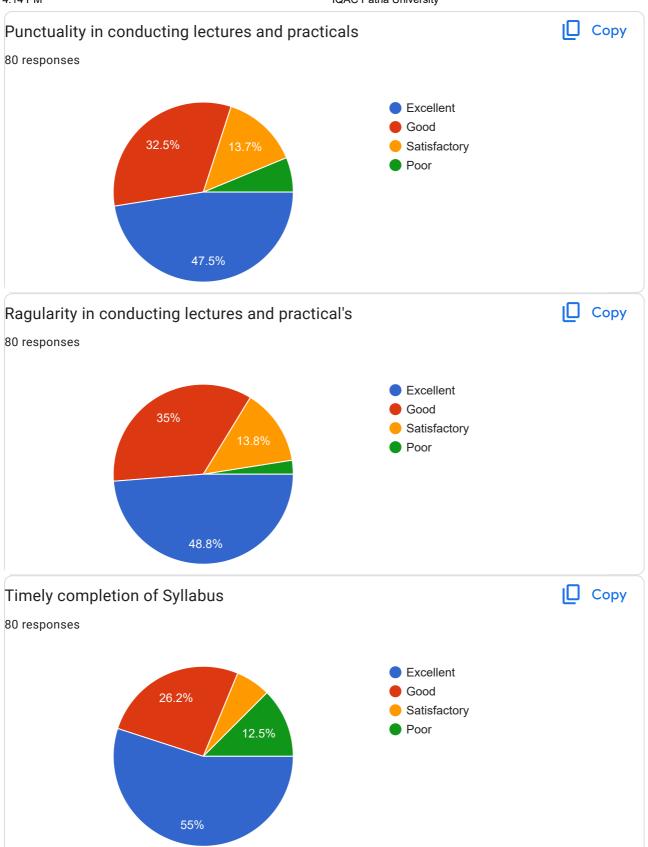

|  |
| 7903685692   |  |
| 09835034405  |  |
| 9304009179   |  |
| 6287741349   |  |
| 9508588071   |  |
| 9122985763   |  |
| 8340638468   |  |
| 9508858505   |  |
| 9102940713   |  |
| 9304066573   |  |
| 07079227267  |  |
| 9693551710   |  |
| 6201741170   |  |
| 7763998043   |  |
| 9693458150   |  |
| 7050529763   |  |
| 8102155748   |  |
| 9142005499   |  |
| 9523644275   |  |
|              |  |





| 9708381092  |
|-------------|
| 8825355152  |
| 9472202662  |
| 9835656395  |
| 8809662773  |
| 9142088294  |
| 7543940816  |
| 8102289577  |
| 7549923475  |
| 7070899408  |
| 7633010264  |
| 8210695713  |
| 6206172856  |
| 8252581927  |
| 8102754826  |
| 7352411093  |
| 6204026599  |
| 7004530364  |
| 08677861888 |
| 6202937334  |
| 7279916636  |
| 7061095181  |
| 7260882291  |









































## Suggestion(s) if any 80 responses No No suggestions Nο **Nothing** More of Practical learning should be done. Need more teachers in the department for the proper conduct of classes Motivation lecture for their goals by our teacher also gave one class in a week. Teaching quality need good Teacher should try to deal the contemporary news in class which have linked with the topic in our syllabus. All things going good so I have no any suggestion Along with teaching, teachers should also write. All is well/satisfactory Teacher are not understand the emotio of students.sometimes teacher became very selfish for personal reasons Very burst NA Teachers should teach something that is beyond from syllabus Campus environment should be improved Communication shou