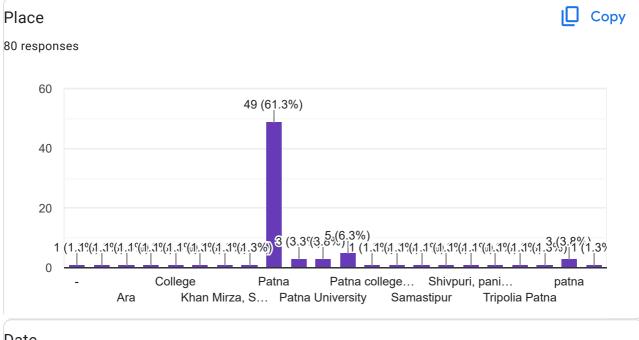

just sending notes and pdfs. New generation teachers know how to teach students in applicative manner. Finally I would say that you can only pass the university exam by the method of teaching that adopted by teachers but if somone wants to clear

competitive exam he/she should work on own and go for self study and other materials such as YouTube and Online Study.

- 1. Teacher have to well prepared..
- 2. Encourage students other fields and skill.

Not Specific.

All good

#Teachers should adopt a practical approach of teaching.

#Not just teaching theoretical knowledge only, it should be applied and solved in the numerical problems classroom.

#Overall all teachers of our departments are good.

Modern resources and tools should be provide to teachers.so that they can teach effectively.



|          | Date         |      |   |   |   |   |   |   |    |   |    |    |   |    |   |  |  |
|----------|--------------|------|---|---|---|---|---|---|----|---|----|----|---|----|---|--|--|
|          | 80 responses |      |   |   |   |   |   |   |    |   |    |    |   |    |   |  |  |
|          |              |      |   |   |   |   |   |   |    |   |    |    |   |    |   |  |  |
|          | Dec 2000     | 3    |   |   |   |   |   |   |    |   |    |    |   |    |   |  |  |
|          | Apr 2024     | 5    |   |   |   |   |   |   |    |   |    |    |   |    |   |  |  |
| May 2024 | 4 21         | 5    | 5 | 6 | 3 | 7 | 3 | 8 | 15 | 9 | 19 | 10 | 4 | 11 | 5 |  |  |
|          | may 2024     | 12 3 |   |   |   |   |   |   |    |   |    |    |   |    |   |  |  |

This content is neith