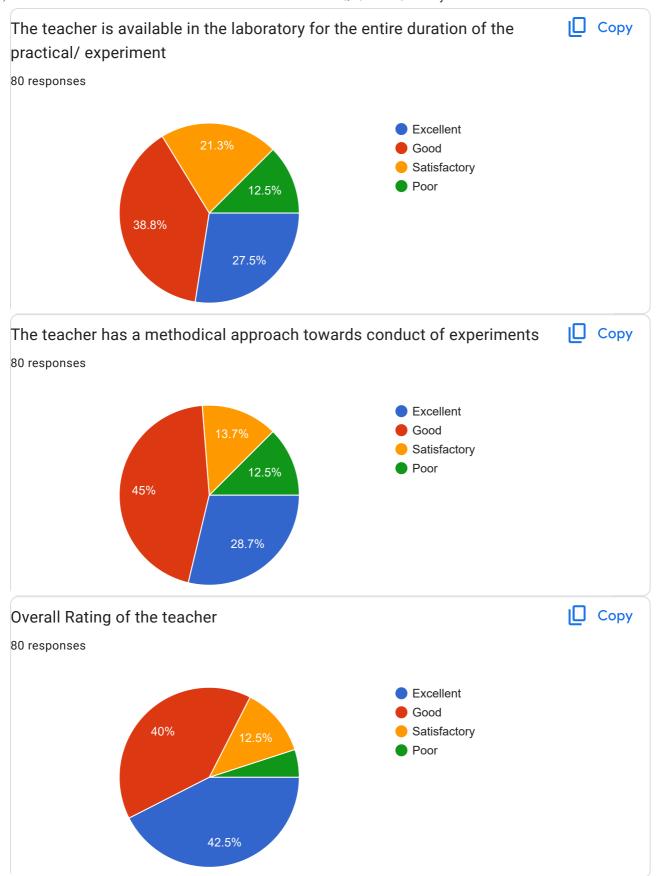

5034405  |  |
| 9304009179   |  |
| 6287741349   |  |
| 9508588071   |  |
| 9122985763   |  |
| 8340638468   |  |
| 9508858505   |  |
| 9102940713   |  |
| 9304066573   |  |
| 07079227267  |  |
| 9693551710   |  |
| 6201741170   |  |
| 7763998043   |  |
| 9693458150   |  |
| 7050529763   |  |
| 8102155748   |  |
| 9142005499   |  |
| 9523644275   |  |
|              |  |





| 9708381092  |
|-------------|
| 8825355152  |
| 9472202662  |
| 9835656395  |
| 8809662773  |
| 9142088294  |
| 7543940816  |
| 8102289577  |
| 7549923475  |
| 7070899408  |
| 7633010264  |
| 8210695713  |
| 6206172856  |
| 8252581927  |
| 8102754826  |
| 7352411093  |
| 6204026599  |
| 7004530364  |
| 08677861888 |
| 6202937334  |
| 7279916636  |
| 7061095181  |
| 7260882291  |









































## Suggestion(s) if any 80 responses No No suggestions Nο **Nothing** More of Practical learning should be done. Need more teachers in the department for the proper conduct of classes Motivation lecture for their goals by our teacher also gave one class in a week. Teaching quality need good Teacher should try to deal the contemporary news in class which have linked with the topic in our syllabus. All things going good so I have no any suggestion Along with teaching, teachers should also write. All is well/satisfactory Teacher are not understand the emotio of students.sometimes teacher became very selfish for personal reasons Very burst NA Teachers should teach something that is beyond from syllabus Campus environment should be improved Communication should be better between the student