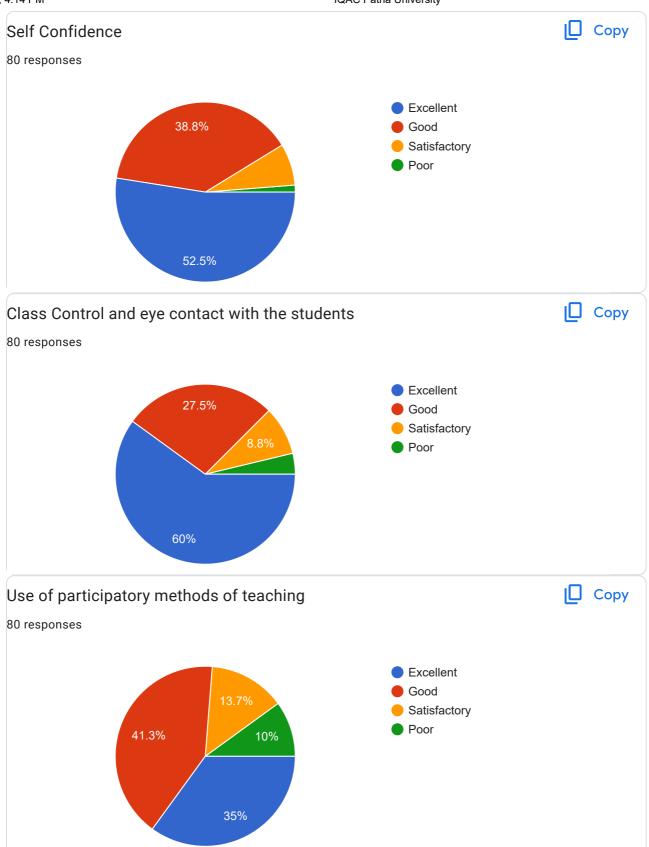

## Suggestion(s) if any 80 responses No No suggestions Nο **Nothing** More of Practical learning should be done. Need more teachers in the department for the proper conduct of classes Motivation lecture for their goals by our teacher also gave one class in a week. Teaching quality need good Teacher should try to deal the contemporary news in class which have linked with the topic in our syllabus. All things going good so I have no any suggestion Along with teaching, teachers should also write. All is well/satisfactory Teacher are not understand the emotio of students.sometimes teacher became very selfish for personal reasons Very burst NA Teachers should teach something that is beyond from syllabus Campus environment should be improved Communication should be better between the students and the teachers Sab thik thak hai Weekly quiz arrangements in the class

teachers should tolerate if students are coming late.

More focus on devloping answer writing skills and communication skills of the students

It's all good

It was my pleasure to have learnt the subject by you.

Due to worst teaching methods students took the less interest and also have few attendance

Change Priyanka kumari,Ajit Kumar and some more teachers from bca department so that no lab facility no extra curricular activities nothing is done in class towards teacher they did not teach and talk about job and job related

I request to all teacher please cover our syllabus in better way

I request to all teachers please cover our syllabus in better way.

No, just want to make teachers to do fair evaluation in internal marks

Overall Moderate

Syllabus should be timely completed

Not any suggestions

Not any suggestions

All good ...

Teacher's need to listen students too and this is only done when they behave with less ego.

In the teaching style of all faculties, the theoretical part is effective but the practical part is very weak. They need to put more emphasis on the practical part, at least in the practical subjects.

All good.

.

There are certain teachers who do not acknowledge students well and communication is not upto the mark and if that is eliminated then overall it's a good learning place

Faculties must focus on teaching irrespective of college politics discussion They must encourage us to become a better person and responsible

None

Infrastructure required repair

There must be appointment for new faculty in vacant position

I'm sure Shivani ma'am will definitely become one the most admirable professor in times to come.

Everything is good no suggestion required

Should focus beyond syllabus also.

give them training for atleast 3 month of teaching aptitude, just like they do in B.ed

**Nothing** 

Provide various tools like projecter and multimedias

Faculties need to focus more on parctical

They are the best

Good

No any suggestion, blessed to have him as my faculty.

There is timeline conduct of lectures and practical and teachers are well prepared for the lecture.

We need teacher taught us like we feel better when we read the subject where not single doubt left also try to taught us in simplified way and they try to break complex topic or matter in lucid way and in that way they delivered their lecture where students can easily understand.

nil

Using new technologies to improve teaching methods.

No any suggestions

Library has old books

Enhance pronunciation and teaching skills and abilities

Teachers have not taught syllabus in applicative manner. Some of the teachers come with their prepared notes and they just read that notes. Some of them have good command on their papers. Some are busy in just sending notes and pdfs. New generation teachers know how to teach students in applicative manner. Finally I would say that you can only pass the university exam by the method of teaching that adopted by teachers but if somone wants to clear

competitive exam he/she should work on own and go for self study and other materials such as YouTube and Online Study.

- 1. Teacher have to well prepared..
- 2. Encourage students other fields and skill.

Not Specific.

All good

#Teachers should adopt a practical approach of teaching.

#Not just teaching theoretical knowledge only, it should be applied and solved in the numerical problems classroom.

#Overall all teachers of our departments are good.

Modern resources and tools should be provide to teachers.so that they can teach effectively.

|          | Date         |      |   |   |   |   |   |   |    |   |    |    |   |    |   |  |  |
|----------|--------------|------|---|---|---|---|---|---|----|---|----|----|---|----|---|--|--|
|          | 80 responses |      |   |   |   |   |   |   |    |   |    |    |   |    |   |  |  |
|          |              |      |   |   |   |   |   |   |    |   |    |    |   |    |   |  |  |
|          | Dec 2000     | 3    |   |   |   |   |   |   |    |   |    |    |   |    |   |  |  |
|          | Apr 2024     | 5    |   |   |   |   |   |   |    |   |    |    |   |    |   |  |  |
| May 2024 | 4 21         | 5    | 5 | 6 | 3 | 7 | 3 | 8 | 15 | 9 | 19 | 10 | 4 | 11 | 5 |  |  |
|          | may 2024     | 12 3 |   |   |   |   |   |   |    |   |    |    |   |    |   |  |  |