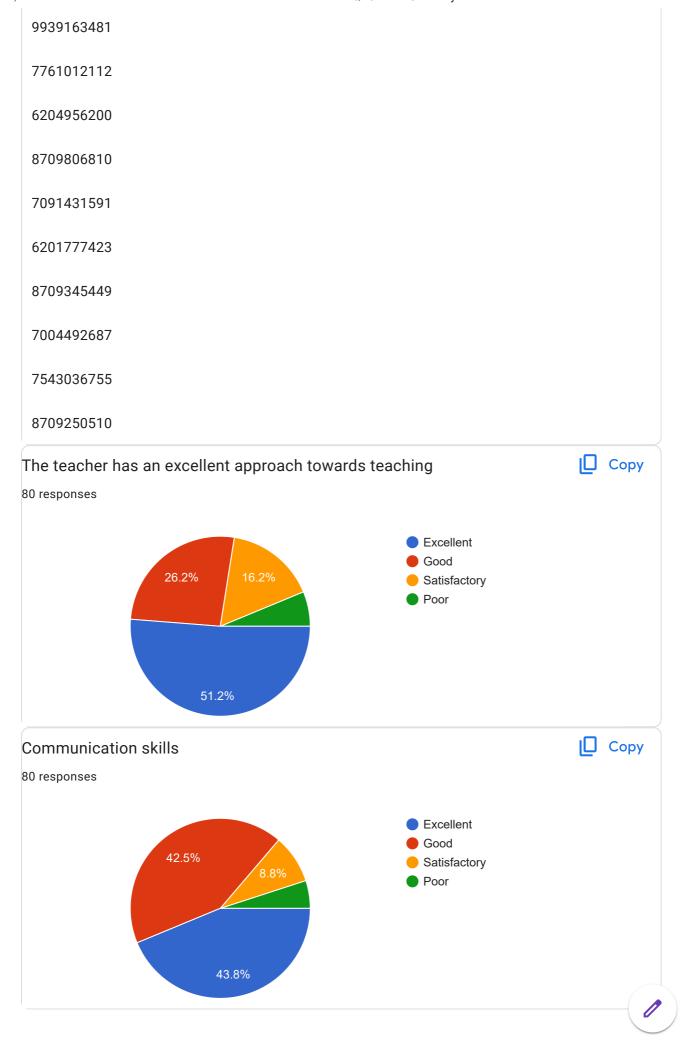

|  |
| 7903685692   |  |
| 09835034405  |  |
| 9304009179   |  |
| 6287741349   |  |
| 9508588071   |  |
| 9122985763   |  |
| 8340638468   |  |
| 9508858505   |  |
| 9102940713   |  |
| 9304066573   |  |
| 07079227267  |  |
| 9693551710   |  |
| 6201741170   |  |
| 7763998043   |  |
| 9693458150   |  |
| 7050529763   |  |
| 8102155748   |  |
| 9142005499   |  |
| 9523644275   |  |
|              |  |





| 9708381092  |
|-------------|
| 8825355152  |
| 9472202662  |
| 9835656395  |
| 8809662773  |
| 9142088294  |
| 7543940816  |
| 8102289577  |
| 7549923475  |
| 7070899408  |
| 7633010264  |
| 8210695713  |
| 6206172856  |
| 8252581927  |
| 8102754826  |
| 7352411093  |
| 6204026599  |
| 7004530364  |
| 08677861888 |
| 6202937334  |
| 7279916636  |
| 7061095181  |
| 7260882291  |









































## Suggestion(s) if any 80 responses No No suggestions Nο **Nothing** More of Practical learning should be done. Need more teachers in the department for the proper conduct of classes Motivation lecture for their goals by our teacher also gave one class in a week. Teaching quality need good Teacher should try to deal the contemporary news in class which have linked with the topic in our syllabus. All things going good so I have no any suggestion Along with teaching, teachers should also write. All is well/satisfactory Teacher are not understand the emotio of students.sometimes teacher became very selfish for personal reasons Very burst NA Teachers should teach something that is beyond from syllabus Campus environment should be improved Communication sh