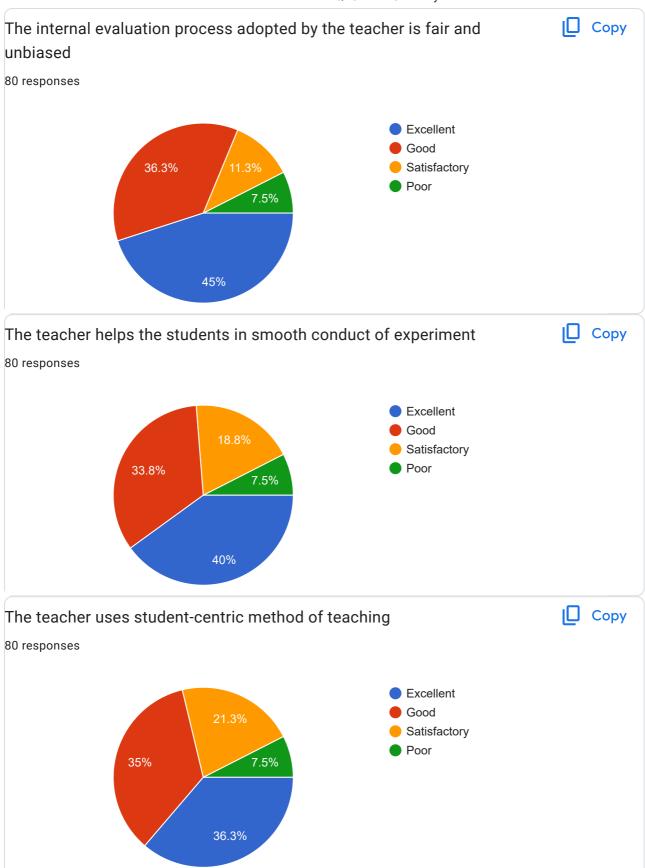

09835034405  |  |
| 9304009179   |  |
| 6287741349   |  |
| 9508588071   |  |
| 9122985763   |  |
| 8340638468   |  |
| 9508858505   |  |
| 9102940713   |  |
| 9304066573   |  |
| 07079227267  |  |
| 9693551710   |  |
| 6201741170   |  |
| 7763998043   |  |
| 9693458150   |  |
| 7050529763   |  |
| 8102155748   |  |
| 9142005499   |  |
| 9523644275   |  |
|              |  |





| 9708381092  |
|-------------|
| 8825355152  |
| 9472202662  |
| 9835656395  |
| 8809662773  |
| 9142088294  |
| 7543940816  |
| 8102289577  |
| 7549923475  |
| 7070899408  |
| 7633010264  |
| 8210695713  |
| 6206172856  |
| 8252581927  |
| 8102754826  |
| 7352411093  |
| 6204026599  |
| 7004530364  |
| 08677861888 |
| 6202937334  |
| 7279916636  |
| 7061095181  |
| 7260882291  |









































## Suggestion(s) if any 80 responses No No suggestions Nο **Nothing** More of Practical learning should be done. Need more teachers in the department for the proper conduct of classes Motivation lecture for their goals by our teacher also gave one class in a week. Teaching quality need good Teacher should try to deal the contemporary news in class which have linked with the topic in our syllabus. All things going good so I have no any suggestion Along with teaching, teachers should also write. All is well/satisfactory Teacher are not understand the emotio of students.sometimes teacher became very selfish for personal reasons Very burst NA Teachers should teach something that is beyond from syllabus Campus environment should be improved Communication should be better between the stu