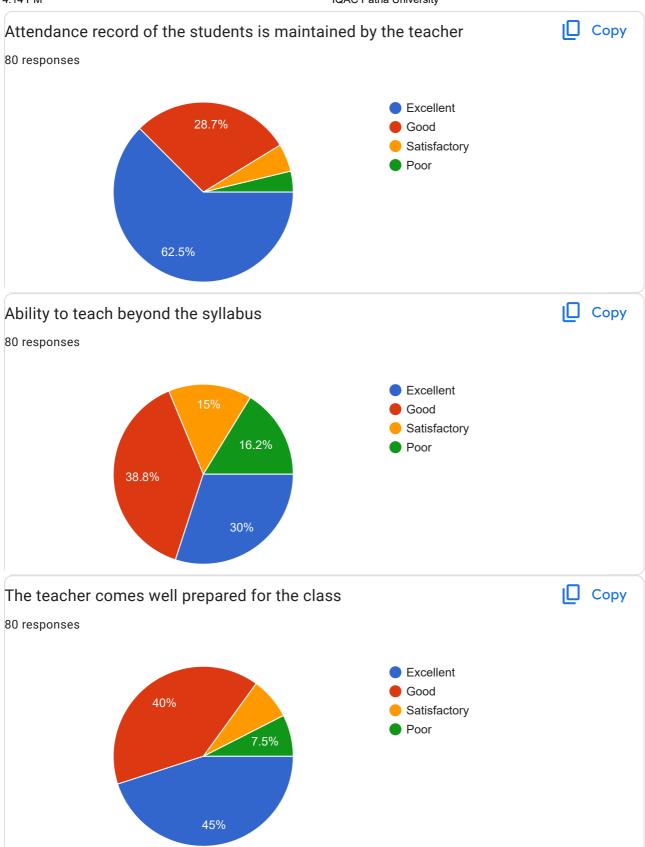

## Suggestion(s) if any 80 responses No No suggestions Nο **Nothing** More of Practical learning should be done. Need more teachers in the department for the proper conduct of classes Motivation lecture for their goals by our teacher also gave one class in a week. Teaching quality need good Teacher should try to deal the contemporary news in class which have linked with the topic in our syllabus. All things going good so I have no any suggestion Along with teaching, teachers should also write. All is well/satisfactory Teacher are not understand the emotio of students.sometimes teacher became very selfish for personal reasons Very burst NA Teachers should teach something that is beyond from syllabus Campus environment should be improved Communication should be better between the students and the teachers Sab thik thak hai Weekly quiz arrangements in the class

teachers should tolerate if students are coming late.

More focus on devloping answer writing skills and communication skills of the students

It's all good

It was my pleasure to have learnt the subject by you.

Due to worst teaching methods students took the less interest and also have few attendance

Change Priyanka kumari,Ajit Kumar and some more teachers from bca department so that no lab facility no extra curricular activities nothing is done in class towards teacher they did not teach and talk about job and job related

I request to all teacher please cover our syllabus in better way

I request to all teachers please cover our syllabus in better way.

No, just want to make teachers to do fair evaluation in internal marks

Overall Moderate

Syllabus should be timely completed

Not any suggestions

Not any suggestions

All good ...

Teacher's need to listen students too and this is only done when they behave with less ego.

In the teaching style of all faculties, the theoretical part is effective but the practical part is very weak. They need to put more emphasis on the practical part, at least in the practical subjects.

All good.

.

There are certain teachers who do not acknowledge students well and communication is not upto the mark and if that is eliminated then overall it's a good learning place

Faculties must focus on teaching irrespective of college politics discussion They must encourage us to become a better person and responsible

None

Infrastructure required repair

There must be appointment for new faculty in vacant position

I'm sure Shivani ma'am will definitely become one the most admirable professor in times to come.

Everything is good no suggestion required

Should focus beyond syllabus also.

give them training for atleast 3 month of teaching aptitude, just like they do in B.ed

**Nothing** 

Provide various tools like projecter and multimedias

Faculties need to focus more on parctical

They are the best

Good

No any suggestion, blessed to have him as my faculty.

There is timeline conduct of lectures and practical and teachers are well prepared for the lecture.

We need teacher taught us like we feel better when we read the subject where not single doubt left also try to taught us in simplified way and they try to break complex topic or matter in lucid way and in that way they delivered their lecture where students can easily understand.

nil

Using new technologies to improve teaching methods.

No any suggestions

Library has old books

Enhance pronunciation and teaching skills and abilities

Teachers have not taught syllabus in applicative manner. Some of the teachers come with their prepared notes and they just read that notes. Some of them have good command on their papers. Some are busy in just sending notes and pdfs. New generation teachers know how to teach students in applicative manner. Finally I would say that you can only pass the university exam by the method of teaching that adopted by teachers but if somone wants to clear

competitive exam he/she should work on own and go for self study and other materials such as YouTube and Online Study.

- 1. Teacher have to well prepared..
- 2. Encourage students other fields and skill.

Not Specific.

All good

#Teachers should adopt a practical approach of teaching.

#Not just teaching theoretical knowledge only, it should be applied and solved in the numerical problems classroom.

#Overall all teachers of our departments are good.

Modern resources and tools should be provide to teachers.so that they can teach effectively.

|          | Date         |      |   |   |   |   |   |   |    |   |    |    |   |    |   |  |  |
|----------|--------------|------|---|---|---|---|---|---|----|---|----|----|---|----|---|--|--|
|          | 80 responses |      |   |   |   |   |   |   |    |   |    |    |   |    |   |  |  |
|          |              |      |   |   |   |   |   |   |    |   |    |    |   |    |   |  |  |
|          | Dec 2000     | 3    |   |   |   |   |   |   |    |   |    |    |   |    |   |  |  |
|          | Apr 2024     | 5    |   |   |   |   |   |   |    |   |    |    |   |    |   |  |  |
| May 2024 | 4 21         | 5    | 5 | 6 | 3 | 7 | 3 | 8 | 15 | 9 | 19 | 10 | 4 | 11 | 5 |  |  |
|          | may 2024     | 12 3 |   |   |   |   |   |   |    |   |    |    |   |    |   |  |  |