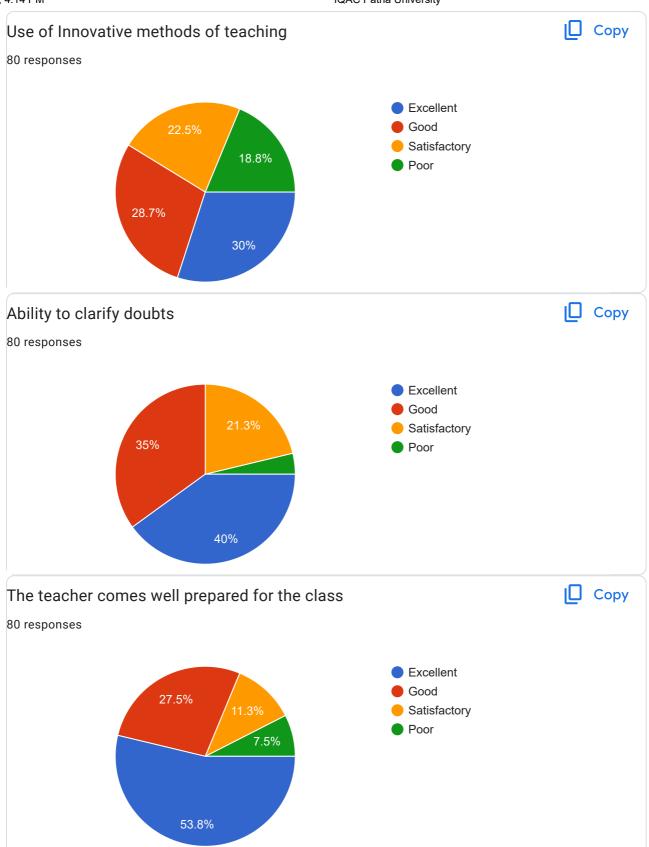

## Suggestion(s) if any 80 responses No No suggestions Nο **Nothing** More of Practical learning should be done. Need more teachers in the department for the proper conduct of classes Motivation lecture for their goals by our teacher also gave one class in a week. Teaching quality need good Teacher should try to deal the contemporary news in class which have linked with the topic in our syllabus. All things going good so I have no any suggestion Along with teaching, teachers should also write. All is well/satisfactory Teacher are not understand the emotio of students.sometimes teacher became very selfish for personal reasons Very burst NA Teachers should teach something that is beyond from syllabus Campus environment should be improved Communication should be better between the students and the teachers Sab thik thak hai Weekly quiz arrangements in the class

teachers should tolerate if students are coming late.

More focus on devloping answer writing skills and communication skills of the students

It's all good

It was my pleasure to have learnt the subject by you.

Due to worst teaching methods students took the less interest and also have few attendance

Change Priyanka kumari,Ajit Kumar and some more teachers from bca department so that no lab facility no extra curricular activities nothing is done in class towards teacher they did not teach and talk about job and job related

I request to all teacher please cover our syllabus in better way

I request to all teachers please cover our syllabus in better way.

No, just want to make teachers to do fair evaluation in internal marks

Overall Moderate

Syllabus should be timely completed

Not any suggestions

Not any suggestions

All good ...

Teacher's need to listen students too and this is only done when they behave with less ego.

In the teaching style of all faculties, the theoretical part is effective but the practical part is very weak. They need to put more emphasis on the practical part, at least in the practical subjects.

All good.

.

There are certain teachers who do not acknowledge students well and communication is not upto the mark and if that is eliminated then overall it's a good learning place

Faculties must focus on teaching irrespective of college politics discussion They must encourage us to become a better person and responsible

None

Infrastructure required repair

There must be appointment for new faculty in vacant position

I'm sure Shivani ma'am will definitely become one the most admirable professor in times to come.

Everything is good no suggestion required

Should focus beyond syllabus also.

give them training for atleast 3 month of teaching aptitude, just like they do in B.ed

**Nothing** 

Provide various tools like projecter and multimedias

Faculties need to focus more on parctical

They are the best

Good

No any suggestion, blessed to have him as my faculty.

There is timeline conduct of lectures and practical and teachers are well prepared for the lecture.

We need teacher taught us like we feel better when we read the subject where not single doubt left also try to taught us in simplified way and they try to break complex topic or matter in lucid way and in that way they delivered their lecture where students can easily understand.

nil

Using new technologies to improve teaching methods.

No any suggestions

Library has old books

Enhance pronunciation and teaching skills and abilities

Teachers have not taught syllabus in applicative manner. Some of the teachers come with their prepared notes and they just read that notes. Some of them have good command on their papers. Some are busy in just sending notes and pdfs. New generation teachers know how to teach students in applicative manner. Finally I would say that you can only pass the university exam by the method of teaching that adopted by teachers but if somone wants to clear

competitive exam he/she should work on own and go for self study and other materials such as YouTube and Online Study.

- 1. Teacher have to well prepared..
- 2. Encourage students other fields and skill.

Not Specific.

All good

#Teachers should adopt a practical approach of teaching.

#Not just teaching theoretical knowledge only, it should be applied and solved in the numerical problems classroom.

#Overall all teachers of our departments are good.

Modern resources and tools should be provide to teachers.so that they can teach effectively.

|          | Date         |      |   |   |   |   |   |   |    |   |    |    |   |    |   |  |  |
|----------|--------------|------|---|---|---|---|---|---|----|---|----|----|---|----|---|--|--|
|          | 80 responses |      |   |   |   |   |   |   |    |   |    |    |   |    |   |  |  |
|          |              |      |   |   |   |   |   |   |    |   |    |    |   |    |   |  |  |
|          | Dec 2000     | 3    |   |   |   |   |   |   |    |   |    |    |   |    |   |  |  |
|          | Apr 2024     | 5    |   |   |   |   |   |   |    |   |    |    |   |    |   |  |  |
| May 2024 | 4 21         | 5    | 5 | 6 | 3 | 7 | 3 | 8 | 15 | 9 | 19 | 10 | 4 | 11 | 5 |  |  |
|          | may 2024     | 12 3 |   |   |   |   |   |   |    |   |    |    |   |    |   |  |  |