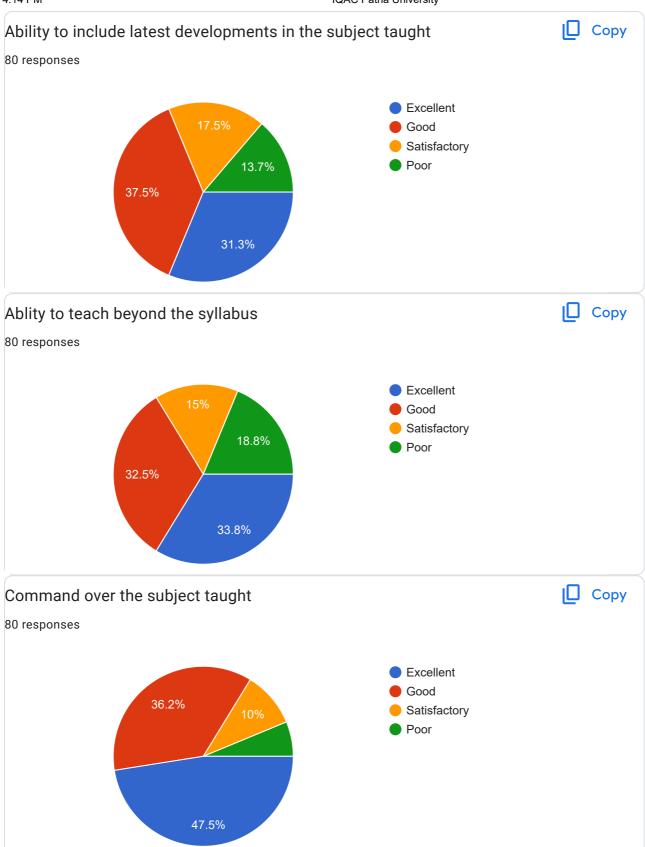

|
| 7903685692   |  |
| 09835034405  |  |
| 9304009179   |  |
| 6287741349   |  |
| 9508588071   |  |
| 9122985763   |  |
| 8340638468   |  |
| 9508858505   |  |
| 9102940713   |  |
| 9304066573   |  |
| 07079227267  |  |
| 9693551710   |  |
| 6201741170   |  |
| 7763998043   |  |
| 9693458150   |  |
| 7050529763   |  |
| 8102155748   |  |
| 9142005499   |  |
| 9523644275   |  |
|              |  |





| 9708381092  |
|-------------|
| 8825355152  |
| 9472202662  |
| 9835656395  |
| 8809662773  |
| 9142088294  |
| 7543940816  |
| 8102289577  |
| 7549923475  |
| 7070899408  |
| 7633010264  |
| 8210695713  |
| 6206172856  |
| 8252581927  |
| 8102754826  |
| 7352411093  |
| 6204026599  |
| 7004530364  |
| 08677861888 |
| 6202937334  |
| 7279916636  |
| 7061095181  |
| 7260882291  |









































## Suggestion(s) if any 80 responses No No suggestions Nο **Nothing** More of Practical learning should be done. Need more teachers in the department for the proper conduct of classes Motivation lecture for their goals by our teacher also gave one class in a week. Teaching quality need good Teacher should try to deal the contemporary news in class which have linked with the topic in our syllabus. All things going good so I have no any suggestion Along with teaching, teachers should also write. All is well/satisfactory Teacher are not understand the emotio of students.sometimes teacher became very selfish for personal reasons Very burst NA Teachers should teach something that is beyond from syllabus Campus environment should be improved Communication should b