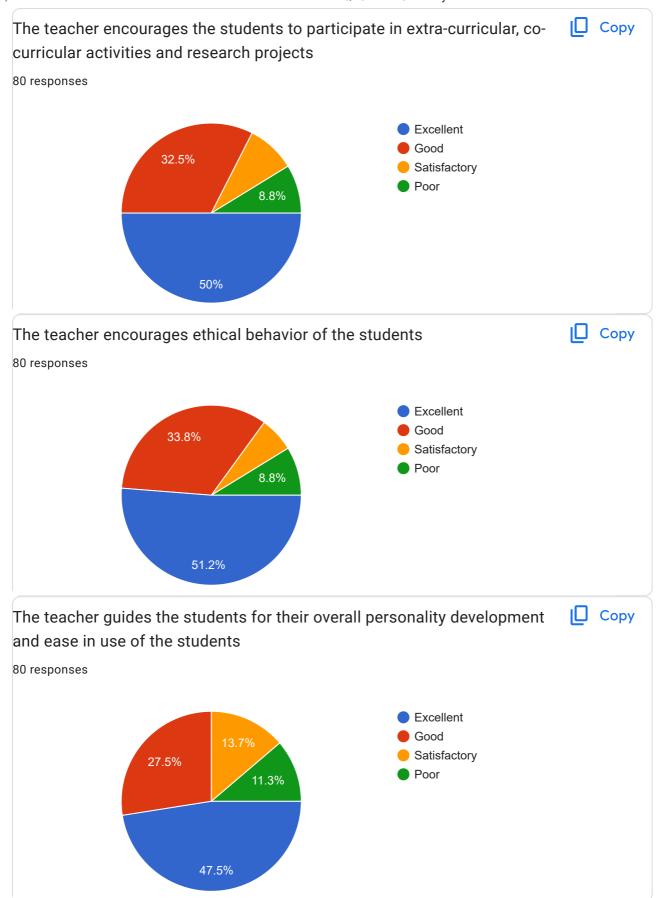

|
| 09835034405  |  |
| 9304009179   |  |
| 6287741349   |  |
| 9508588071   |  |
| 9122985763   |  |
| 8340638468   |  |
| 9508858505   |  |
| 9102940713   |  |
| 9304066573   |  |
| 07079227267  |  |
| 9693551710   |  |
| 6201741170   |  |
| 7763998043   |  |
| 9693458150   |  |
| 7050529763   |  |
| 8102155748   |  |
| 9142005499   |  |
| 9523644275   |  |
|              |  |





| 9708381092  |
|-------------|
| 8825355152  |
| 9472202662  |
| 9835656395  |
| 8809662773  |
| 9142088294  |
| 7543940816  |
| 8102289577  |
| 7549923475  |
| 7070899408  |
| 7633010264  |
| 8210695713  |
| 6206172856  |
| 8252581927  |
| 8102754826  |
| 7352411093  |
| 6204026599  |
| 7004530364  |
| 08677861888 |
| 6202937334  |
| 7279916636  |
| 7061095181  |
| 7260882291  |









































## Suggestion(s) if any 80 responses No No suggestions Nο **Nothing** More of Practical learning should be done. Need more teachers in the department for the proper conduct of classes Motivation lecture for their goals by our teacher also gave one class in a week. Teaching quality need good Teacher should try to deal the contemporary news in class which have linked with the topic in our syllabus. All things going good so I have no any suggestion Along with teaching, teachers should also write. All is well/satisfactory Teacher are not understand the emotio of students.sometimes teacher became very selfish for personal reasons Very burst NA Teachers should teach something that is beyond from syllabus Campus environment should be improved Communication should be better between the